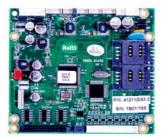

## Vending Kit

Main board

Infra-red board

Peripheral board

| PRODUCT          |                                                                       |
|------------------|-----------------------------------------------------------------------|
| Product Code     | : PURPA0007                                                           |
| Dimension        | : Peripheral board : 90mm (L) x 104mm (W) x 20mm (H)                  |
|                  | Main board : 67mm (L) x 104mm (W) x 12mm (H)                          |
|                  | RF antenna : 67mm (L) x 104mm (W) x 6mm (H)                           |
|                  | Infra-red board : 20mm (L) x 16mm (W) x 16mm (H)                      |
| Power Input      | : 24V DC, 2A                                                          |
| Peripheral Ports | : 8 CMOS input ports, 8 TTL output ports ; Infra-red (IrDA) interface |
| Feature          | : • Support 2 rows, 8 digits 7 segments display                       |
|                  | Built-in speaker socket, real-time clock                              |
|                  | Voice synthesizer                                                     |
|                  | Audio amplifier                                                       |
|                  |                                                                       |