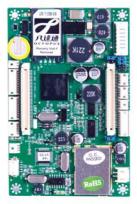

## Vending Kit

Main board

Infra-red board

Peripheral board

| PRODUCT          |                                                                       |
|------------------|-----------------------------------------------------------------------|
| Product Code     | : PURPA0007                                                           |
| Dimension        | : Peripheral board : 90mm (L) x 104mm (W) x 20mm (H)                  |
|                  | Main board : 67mm (L) x 104mm (W) x 12mm (H)                          |
|                  | RF antenna : 67mm (L) x 104mm (W) x 6mm (H)                           |
|                  | Infra-red board : 20mm (L) x 16mm (W) x 16mm (H)                      |
| Power Input      | : 24V DC, 2A                                                          |
| Peripheral Ports | : 8 CMOS input ports, 8 TTL output ports ; Infra-red (IrDA) interface |
| Feature          | : • Support 2 rows, 8 digits 7 segments display                       |
|                  | Built-in speaker socket, real-time clock                              |
|                  | Voice synthesizer                                                     |
|                  | Audio amplifier                                                       |
|                  |                                                                       |