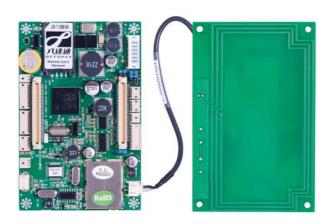

## **PRODUCT**

Product Code : PURPA0008

Dimension : Main board : 67mm (L) x 104mm (W) x 12mm (H) RF antenna : 67mm (L) x 104mm (W) x 6mm (H)

Power Input : 12V DC, 1A

Peripheral Ports : Support RS-232 and RS-485 @ 115200 bps ; 10 pins molex male socket

Processor : 32-bit, AT91RM9200

## **FUNCTION**

Bare URP reader integrated into car park equipment (entry / exit gate) with payment deduction feature.

Communication: Data can be transferred through serial line in RS-232 or RS-485 serial connector