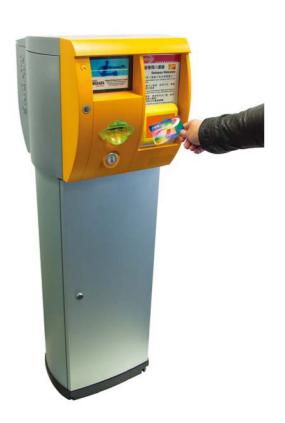

## Car Park Reader (Payment Module)

## **FUNCTION**

Bare URP reader integrated into car park equipment (entry / exit gate) with payment deduction feature.

Communication: Data can be transferred through serial line in RS-232 or RS-485 serial connector

## **EXAMPLE**

- Wilson Parking
- MTR Property Carpark
- Swire Properties Carpark
- Sino Parking
- Government Carpark