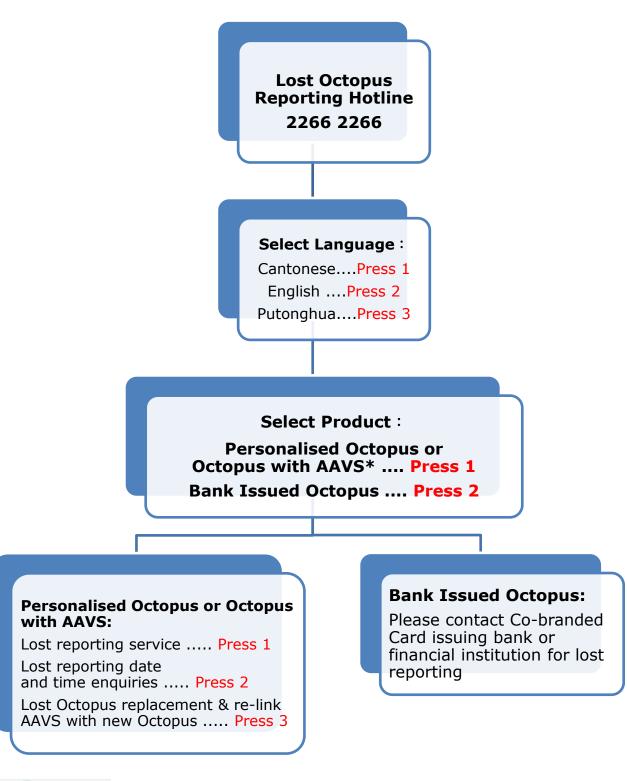

## Lost Octopus Reporting Hotline User Guide

- Lost Octopus Reporting Hotline 2266 2266
- For English, please press 2.
- Please select product:
- For Personalised Octopus or Octopus with Automatic Add Value Service, please press 1;
- For Bank Issued Octopus, please press 2.
- If select for Personalised Octopus or Octopus with Automatic Add Value Service;
- Report loss of Octopus, please press 1;
- For enquiry of report lost card date or time, please press 2;
- For lost card replacement or reactivation of Automatic Add Value Service, please press 3.
- If select for Bank Issued Octopus;
- Please note: If you want to report loss of Co-branded Octopus, please call your Co-branded Card issuing Bank.